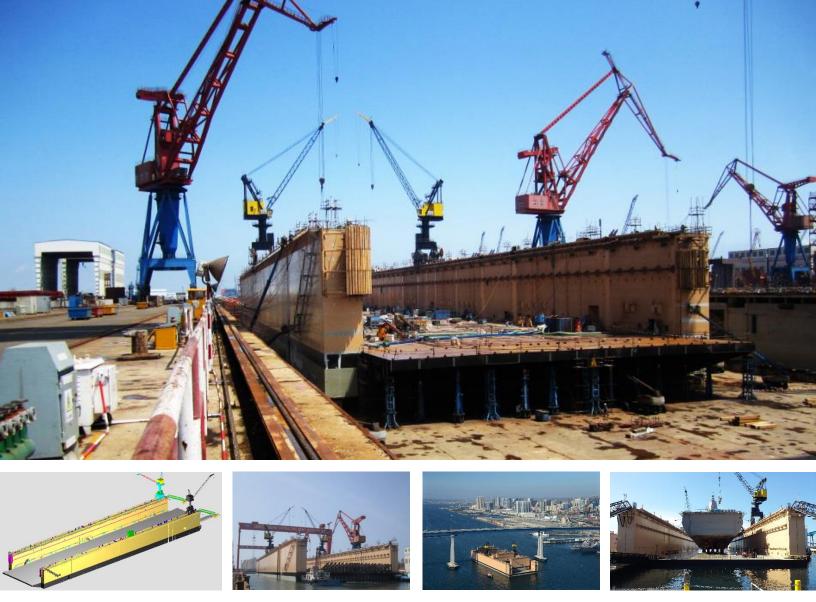

# FLOATING DRY DOCK ACQUISITION SERVICES

# OUR GLOBAL EXPERIENCE

5,000 drydocking operations, 2,500 vessels drydocking projects, 10 FDDs newbuilding and retrofit projects, 630 marine and offshore newbuilding projects, military and civil projects in 80 shipyards.