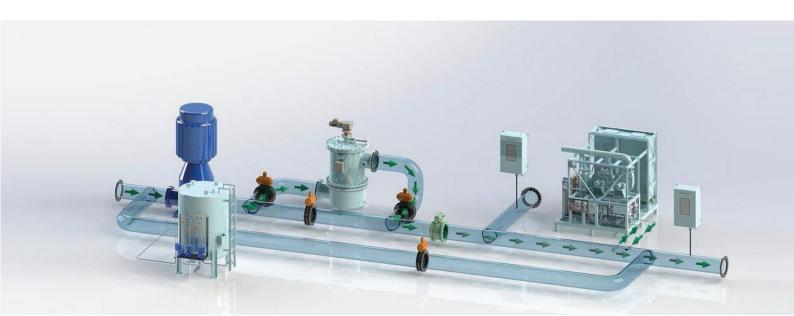

## **S** Ballast Water Treatment System Retrofit

- Preselection of BWTS based on predefined procedure and acceptance criteria (proven template)
- Feasibility study for Owner's preferred BWTS
- Estimation of BWTS retrofit CAPEX and BWTS OPEX
- Onboard feasibility survey and photographic scanning
- Onboard 3D scanning
- Review of scanned 3D model against actual onboard arrangement
- Final confirmation on selected BWTS
- Design development: 3D model ⇒ PID drawings ⇒ classification drawings ⇒ isometric drawings ⇒ Material Take Off list
- HAZID for fitting the system onboard the vessel (on passage or in dry dock)
- Class approval for documentation
- Prefabrication stage
- Supervision during prefabrication, installation and commissioning